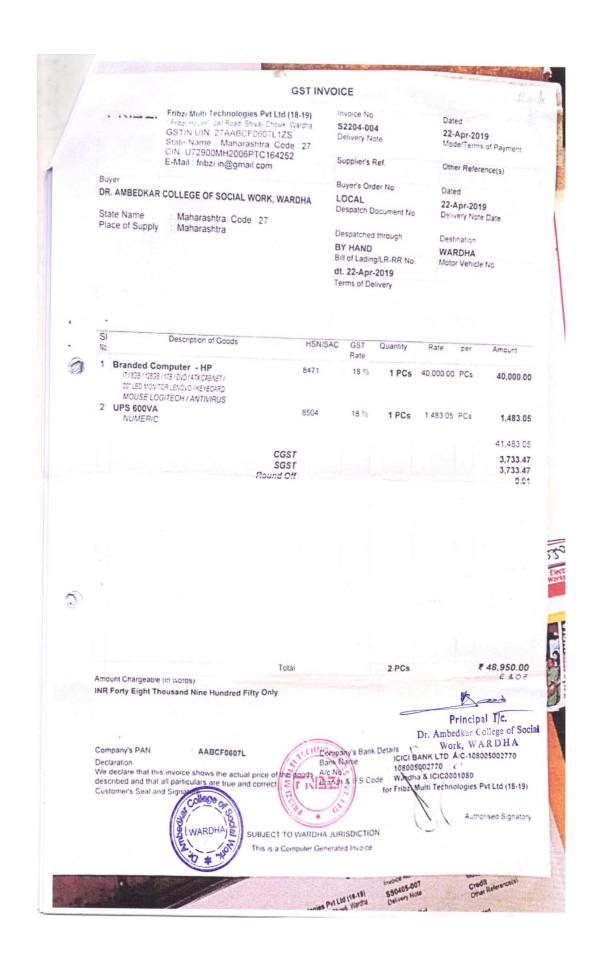

#### **GST INVOICE**

Fribzi Multi Technologies Pvt Ltd (18-19)
"Fribzi House", Jail Road, Shivaji Chowk, Wardha
GSTIN/UIN: 27AABCF0607L1ZS
State Name: Maharashtra, Code: 27 CIN: U72900MH2006PTC164252

E-Mail: fribzi.in@gmail.com

Buyer

DR. AMBEDKAR COLLEGE OF SOCIAL WORK, WARDHA WARDHA

State Name

Maharashtra, Code: 27

Place of Supply Maharashtra Invoice No.

SS0405-007 Delivery Note

4-May-2019 Mode/Terms of Payment

Credit
Other Reference(s)

Supplier's Ref. Buyer's Order No.

Telephone

Dated

Dated

Despatch Document No

**4-May-2019**Delivery Note Date

Despatched through

Local

Destination Wardha

Terms of Delivery **Immidiate** 

| SI<br>No. | Description of Goods                                                       |              | HSN/SAC | GST<br>Rate | Quantity | Rate      | per | Amount               |
|-----------|----------------------------------------------------------------------------|--------------|---------|-------------|----------|-----------|-----|----------------------|
| 1         | Projector - Epson - S41<br>EB S41 EPIL<br>Sr No X4HP9202382<br>X4HP9202019 | ,            | 8528    | 28 %        | 2 PCs    | 21,875.00 | PCs | 43,750.00            |
| 2         | VGA Cable - 1.5 Mtrs<br>10 MTRS LENGTH                                     |              | 8544    | 18 %        | 1 PCs    | 805.08    | PCs | 805.08               |
| 3         | VGA Cable - 1.5 Mtrs<br>15 MTRS LENGTH                                     |              | 8544    | 18 %        | 1 PCs    | 1,059.32  | PCs | 1,059.32             |
| 4         | Celling Mount Kit                                                          |              | 8517    | 18 %        | 2 PCs    | 932.20    | PCs | 1,864.40             |
|           |                                                                            |              |         |             |          |           |     | 47,478.80            |
|           |                                                                            | CGST<br>SGST |         |             |          |           |     | 6,460.60<br>6,460.60 |

Amount Chargeable (in words)

INR Sixty Thousand Four Hundred Only

6 PCs

₹ 60,400.00 E. & O.E

Company's PAN

: AABCF0607L

Declaration

We declare that this invoice shows the actual price of the goods described and that all particulars are true and correct. described and that all part Customer's Seal and Sign

Company's Bank Details

Bank Name A/c No. Branch & IFS Code ICICI BANK LTD. A/C-108005002770

108005002770 Wardha & ICIC0001080

for Fribzi Multi Technologies Pvt Ltd (18-19)

Principal I/c.

Dr. Ambedkar College of Social SUBJECT TO WARD WOLL RISDICTION A

This is a Computer Generated Invoice

Total

XENON COMPUTERS XENON COMPUTERS
Behind Hotel Ramakrishna,
adurarka Garden, Wardha(M.S.)
Mob No. 9890356420
IE-Mail dipesh murarka@gmail.com Tax Invoice 20010016 Dated 654 Delivery Note 2-Feb-2017 Mode/Terms is of Payment Supplier's Ref. Buyer Other Reference(s) Dr. Ambedkar College of Social Work Buyer's Order No Dated Despatch Document No. Delivery Note Date Despatched through Destination Terms of Delivery 6 Description of Goods No Quantity Rate Projector EPSON per Projector Ceiling Mount 1 Pcs 25,110.13 Pcs 25,110.13 1,762.11 1 Pcs 1,762 11 Pcs 26,872.24 OUT PUT VAT 13.5% 13.50 % Round Up 3,627.75 0.01 Amount Chargeable (in words) 2 Pcs ₹ 30,500.00 dian Rupees Thirty Thousand Five Hundred Only E&OE Company's VAT TIN Company's CST No. Declaration 27510793758V 27510793758C Declaration
I/we hereby certiffy the my/our reg, certificate under the
Maharashtra VAT act, 2002 is in force on the date on
Which the sale of the goods specified in the tax invoice
made by me/us & the transaction of the sale covered by
this tax invoice has been effected by me/us and shall be
accounted for in turnover of sale while filing of return and
the due tax if any payable on the sale has been paid or
shall be paid for XENON COMPUTERS This is a Computer Generated Invoice