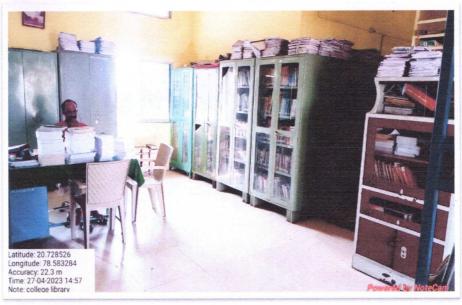

Dr.Ambedkar College of Social Work, Wardha Savitrimai Fule Auditorium Hall





### **Kardak Hall for Specialization Subjects**



WARDHA SO

## Dr.Ambedkar College of Social Work, Wardha Drinking Water





#### CLASS – MSW III & IV Sem







#### CLASS MSW I & II Sem



College of Social Wardhalds

#### CLASS - BSW V& VI Sem





温





#### CLASS BSW III & IV Sem





#### CLASS – BSW I& II Sem





· All



## Dr.Ambedkar College of Social Work, Wardha FCS Specialization Room





#### Class Room (Specialization F.C.S.)







#### Class Room (Specialization H.R.M.)







#### Class Room (Specialization MPSW)







· AP

## **Dr.Ambedkar College of Social Work, Wardha**Subhedar Ramji Ambedkar Community Library







## Dr.Ambedkar College of Social Work, Wardha College Library







## Dr.Ambedkar College of Social Work, Wardha College Library









### Dr.Ambedkar College of Social Work, Wardha Principal Office







Principal I/c.
Dr. Ambedkar College of Social
Work, WARDHA

· All

## Dr.Ambedkar College of Social Work, Wardha O. S. OFFICE





### **Reading Hall**







#### **Ph.D Center**





## **Dr. Ambedkar College of Social Work Computers in Administration Section**



Clark Room 1

Clark Room 2





YCMOU Room 3



## **Dr. Ambedkar College of Social Work Computers in Administration Section**



Principal's Room

Superintendent's Room





Accountant's Room



#### Dr. Ambedkar College of Social Work, Wardha Computer in Staff Room









### Dr.Ambedkar College of Social Work, Wardha Smart T.V. In College





Principal I/c.
Dr. Ambedkar College