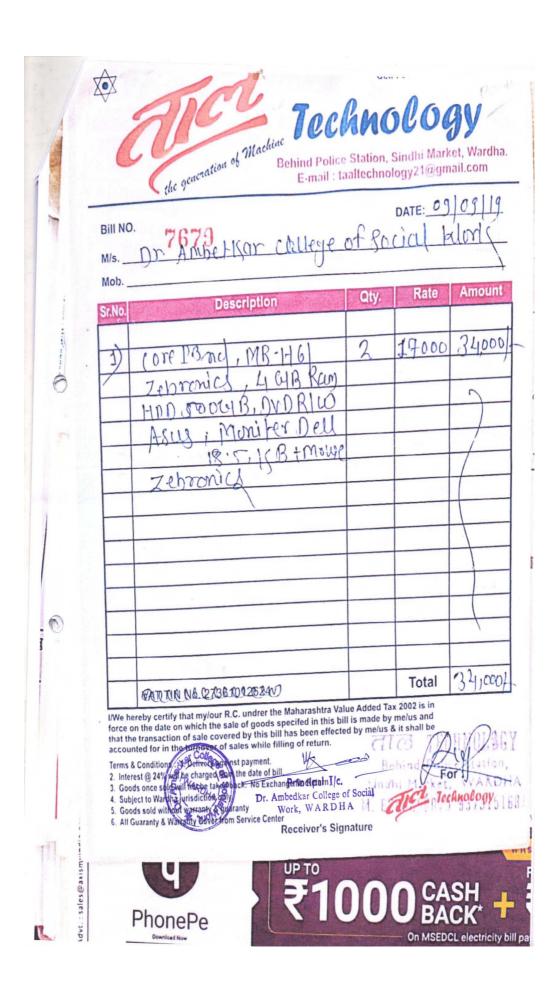

| M/s   |                                                                                                 | OLICE STATE WARE nil: taalteche |                                                        |             |  |  |  |
|-------|-------------------------------------------------------------------------------------------------|---------------------------------|--------------------------------------------------------|-------------|--|--|--|
| Ph. N | No.                                                                                             |                                 | LINO TIME                                              | 1-20:003552 |  |  |  |
| .N    |                                                                                                 |                                 | Date : 21/11/2019 "14:25"<br>"GSTIN : 27CDDPK4292E1ZK" |             |  |  |  |
|       | Item Description                                                                                | QTY.                            | CODPK42                                                |             |  |  |  |
| 1     | PRINTER HP MFP138                                                                               | 211.                            | RATE                                                   | Amount      |  |  |  |
|       |                                                                                                 | 1                               | 7000.00                                                | 17000.00    |  |  |  |
|       |                                                                                                 |                                 |                                                        |             |  |  |  |
|       |                                                                                                 |                                 |                                                        |             |  |  |  |
|       |                                                                                                 |                                 |                                                        |             |  |  |  |
|       |                                                                                                 |                                 |                                                        |             |  |  |  |
|       |                                                                                                 |                                 |                                                        |             |  |  |  |
|       |                                                                                                 |                                 |                                                        |             |  |  |  |
|       |                                                                                                 |                                 |                                                        |             |  |  |  |
|       |                                                                                                 |                                 |                                                        |             |  |  |  |
|       |                                                                                                 |                                 |                                                        |             |  |  |  |
|       |                                                                                                 |                                 |                                                        |             |  |  |  |
|       |                                                                                                 |                                 |                                                        |             |  |  |  |
|       |                                                                                                 |                                 |                                                        |             |  |  |  |
|       |                                                                                                 |                                 |                                                        |             |  |  |  |
|       | CR/DR NOTE                                                                                      |                                 |                                                        | 0.00        |  |  |  |
| Rs. S | Seventeen Thousand Only GRAND T                                                                 | OTAL                            | - 1 - 1 - 1 - 1 - 1 - 1 - 1 - 1 - 1 - 1                | 17000.00    |  |  |  |
| 1000  | e hereby certify that my/our R.C. under the Ma<br>n Force on the date on which the sale of good | ds specified i                  | alue Added<br>n this bill is<br>s been effe            | s made by   |  |  |  |

(the generation of WARDHA-442001 E-Mail: taaltechnology21@gmail.com M/s DR. AMBETKAR COLLEGE OF SOCIAL WORK BILL.NO.:TT/19-20:003449 CREDIT Date: 14/11/2019 "17:46" Ph. No.: "GSTIN: 27CDDPK4292E1ZK" **Item Description** QTY. RATE Amount CPU CORE 13 9TH 1 6600.00 6600.00 MB ASUS H310 M-E 4650.00 4650.00 RAM DDR IV 4GB 1350.00 1350.00 CABINET FOXIN 1 1050.00 1050.00 HDD 1 TB TOSHIBA 3050.00 3050.00 6 DVD R/W LG SATA 1 1050.00 1050.00 MONITER DELL 18.5 D1918H 4950.00 4950.00 8 **KB USB LOGITECH K120** 590.00 590.00 MOUSE USB LOGITECH 1 380.00 380.00 10 **GPU NEXTRON 1GB 210** 2150.00 2150.00 11 NET PROTECTOR ANTIVIRUS GOLDEN 580.00 580.00 0 6 9 91 70 CR/DR NOTE 0.00 12 Rs. Twenty Six Thousand Four Hundred Only **GRAND TOTAL** 26400.00

I/We hereby certify that my/our R.C. under the Maharashtra Value Added Tax 2002 is in Force on the date on which the sale of goods specified in this bill is made by me/us and That the transaction of sale covered by this bill has been effected by me/us & it Shall be Accounted for in the turnover of sales while filling of return.

Terms & Conditions \* Goods Once Sold Will Not Be Taken Back, No Exchange, No Return, NO Warranty.

\* Any Dispute Shall Subject To Wardha Jurisdiction Only.

\* All Guarantee & Warranty Cover From Company Service Center.

\* Invoice Amount Is Inclusive Of All Taxes

\* OLD BALLENCE

Dr. Ambed

\* CHEQUE BOUNGE CHARGES 550/- Work, WARDHA

\* NOTE: CREDIT THE BOY'S ONLY.

\* PAY YOUR AMOUNT BEFORE 8 DAYS

FOR TAAL TECHNOLOGY