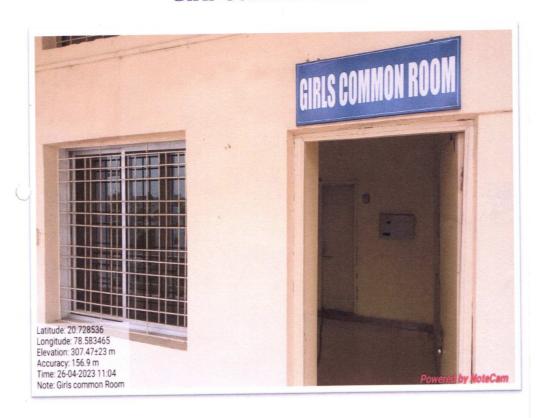

## Dr.Ambedkar College of Social Work, Wardha Girls Common Room

1

## Dr. Ambedkar College of Social Work, Wardha Girls Common Room

PRINCIPAL I/G.
Dv. Ambudkar Cellege of
Social Work, Wardha