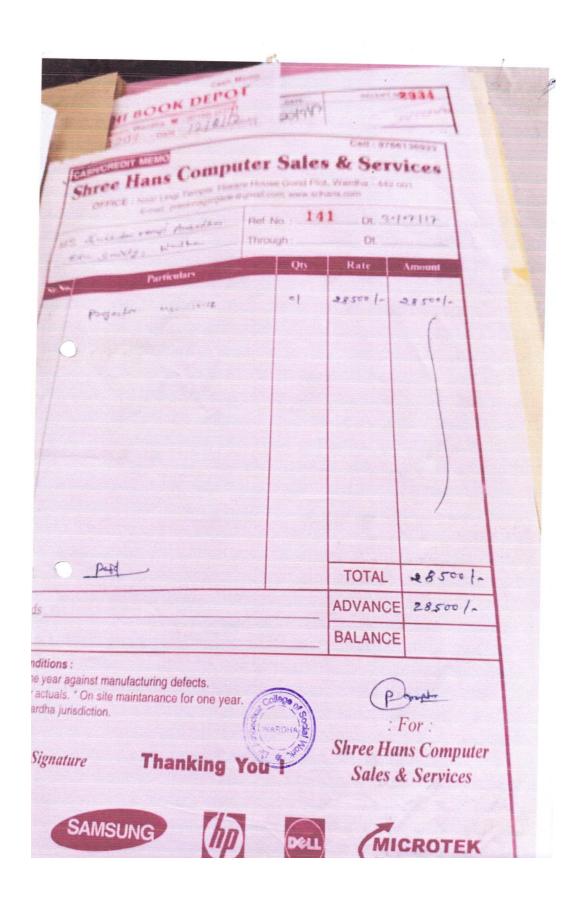

per Projector Ceiling Mount 1 Pcs 25,110.13 Pcs 25,110.13 1,762.11 1 Pcs 1,762 11 Pcs 26,872.24 OUT PUT VAT 13.5% 13.50 % Round Up 3,627.75 0.01 Amount Chargeable (in words) 2 Pcs ₹ 30,500.00 dian Rupees Thirty Thousand Five Hundred Only E&OE Company's VAT TIN Company's CST No. Declaration 27510793758V 27510793758C Declaration
I/we hereby certiffy the my/our reg, certificate under the
Maharashtra VAT act, 2002 is in force on the date on
Which the sale of the goods specified in the tax invoice
made by me/us & the transaction of the sale covered by
this tax invoice has been effected by me/us and shall be
accounted for in turnover of sale while filing of return and
the due tax if any payable on the sale has been paid or
shall be paid for XENON COMPUTERS This is a Computer Generated Invoice



#### AUDITOR'S REPORT

To Project Incharge I.C.S.S.R, Research Project, Run by Dr. Ambedkar College of Social Work, Wardha – 442001.

I had audited the attached Receipt & Payment of I.C.S.S.R., Research Project, Run by Dr., Ambedkar College of Social Work, Wardha for the Period 01/03/2016 to 30/05/2018.

#### MANAGEMENT RESPONSIBILITY

Management is responsible for the preparation of this statement in accordance with Bombay Public Trust Act and other laws as applicable to trust. This responsibility includes the design, implementation and maintenance of internal control relevant to the preparation of the statements that are free from material misstatement, whether due to fraud or error.

#### **AUDITORS RESPONSIBILITY**

My responsibility is to express an opinion on this these financial s