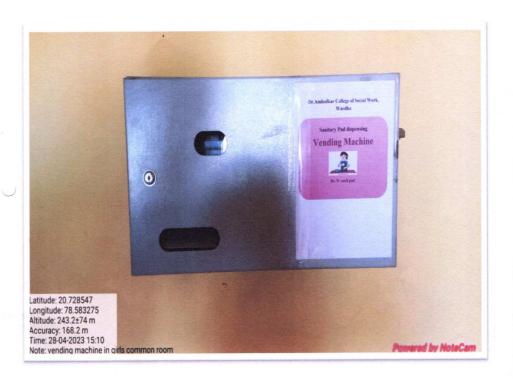

## **Dr.Ambedkar College of Social Work, Wardha Vending Machine in Girls Common Room**